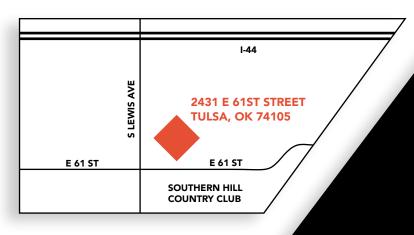

SOUTHER WAYS STREET HILLS TO STORY ON THE STORY OF STORY outhern Hills Tower combines a superb location, elegant appointments and modern building features to make it one of Tulsa's premier business addresses. Situated on 61st Street at South Lewis Avenue, the building overlooks Southern Hills Country Club, affording unequalled views of the 27-hole championship golf course.